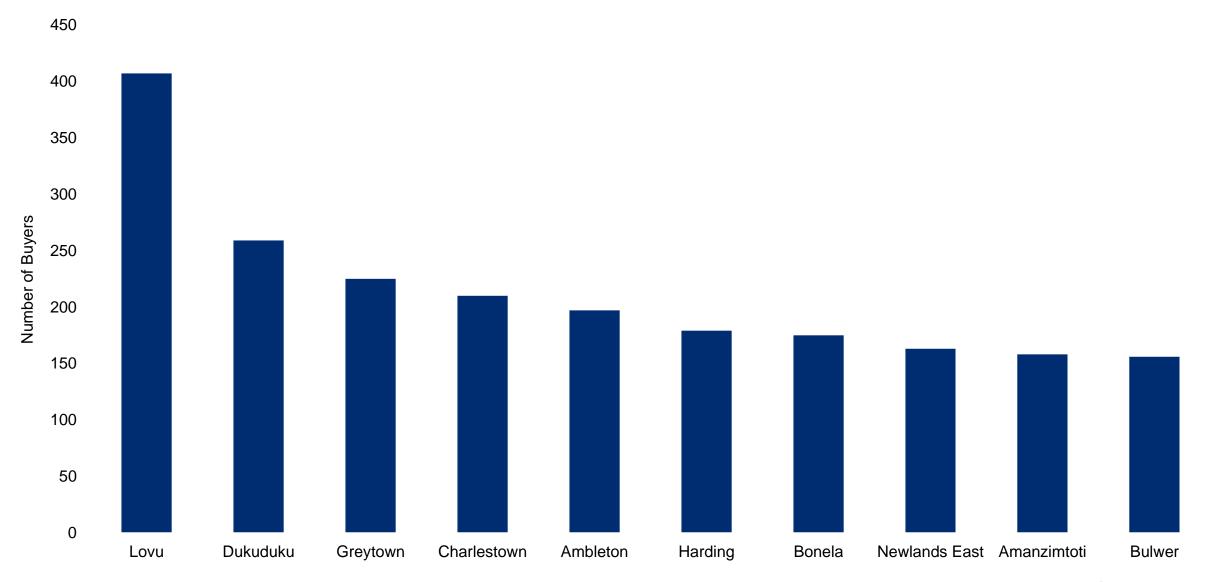

Wentworth          | 5,4%  |
|          | 3. Maidstone          | 4,9%  |
|          | 4. Grosvenor          | 4,7%  |
| Suburb - | 5. Sydenham           | 4,5%  |
| Suburb — | 6. Carrington Heights | 4,4%  |
|          | 7. Reservoir Hills    | 4,2%  |
|          | 8. Centenary Park     | 4,0%  |
|          | 9. Shakas Rock        | 4,0%  |
|          | 10. Signal Hill       | 3,9%  |
|          |                       |       |

House price inflation



# eThekwini median property value











More than R3m



#### We are here

- National property market
- KZN versus the rest
- KZN hotspots
- Buyer demographics
- Information available to property buyers



# **Buyer age for properties purchased** (last 12 months)







# Top 10 suburbs with the highest number of first time buyers





#### We are here

- National property market
- KZN versus the rest
- KZN hotspots
- Buyer demographics
- Information available to property buyers



# **National house prince growth forecast**

#### 3 scenarios applied:

#### **CPI Growth**

4% - 5.5%

#### **GDP Growth**

0.75% - 1.5%

#### **Repo Rate Increase**

Between -50 and 100 basis points

#### **House price inflation forecast for 2019:**

Current annual inflation rate is **3,28%**Monthly is **0,25%** 

High Road Low Road Forecast Scenario scenario 4,5% 2,0% 3,0%

#### Information available to property buyers





# Thank you

www.lightstone.co.za info@lightstone.co.za



We simplify the complex