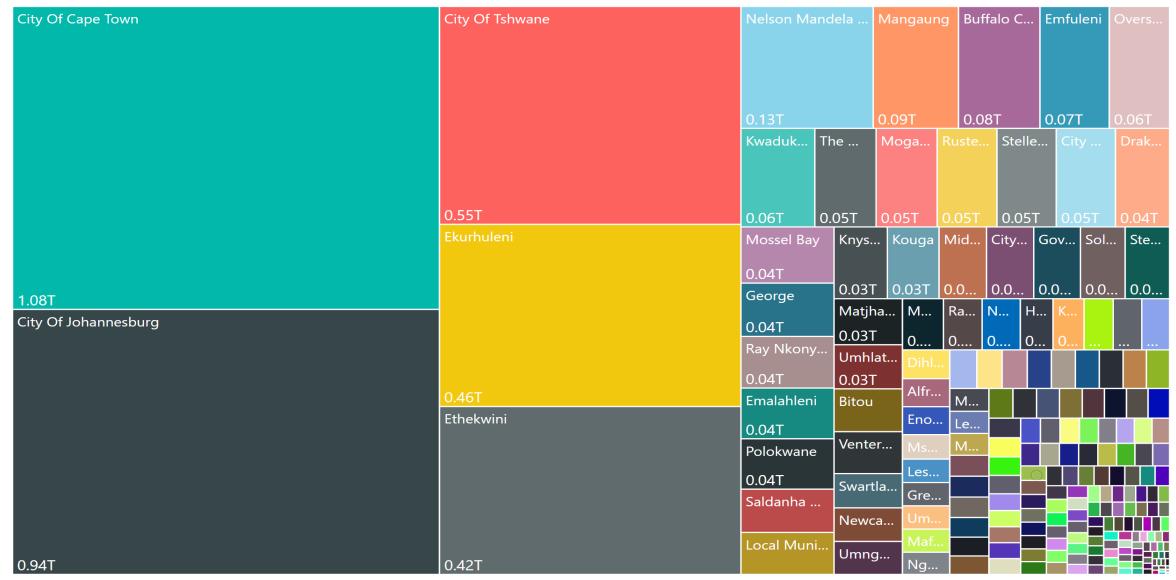

# Property Buyer Show Durban



We simplify the complex

#### What to expect

- National property market
- **KZN** versus the rest
- KZN hotspots
- Buyer demographics
- Information available to property buyers



# **Property market overview**



### Disparity in the residential property market





### Municipal breakup of residential property value





# eThekwini suburban breakup of residential value -

| Umhlanga Rocks     | Morningside     | Malvern      | Sunning    | Austervi          | Avo      | Rise B            | ay L   | ovu | Wo         | . Ne       | W    | e I  | Hill   | Gle | Kv | v V | V         | <b>VI</b> | For |
|--------------------|-----------------|--------------|------------|-------------------|----------|-------------------|--------|-----|------------|------------|------|------|--------|-----|----|-----|-----------|-----------|-----|
|                    |                 |              | 2.67bn     | 2.31bn            | 1.9      | 1.9 1             | .8 1   | .8  | 1 8        | . 1.7      |      | , I. | 1.7    | 17  |    | 1   |           |           | 1   |
|                    | 6.89bn          | 4.70bn