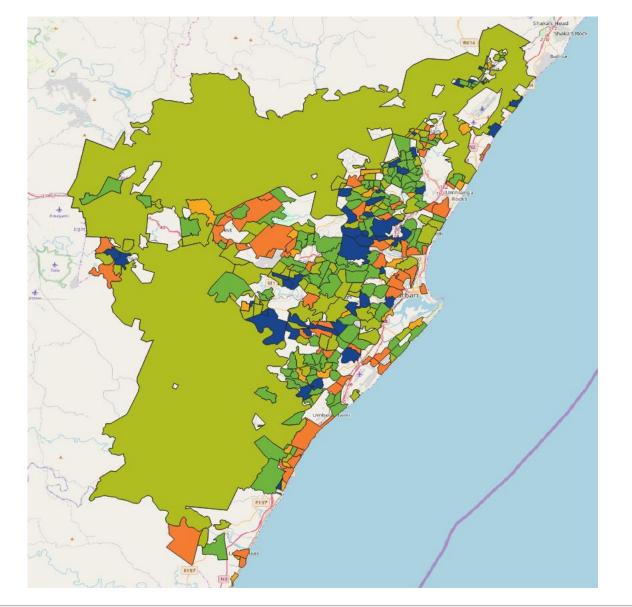

7,11% |
|----------|-----------------------|-------|
|          | 2. Wentworth          | 5,4%  |
|          | 3. Maidstone          | 4,9%  |
|          | 4. Grosvenor          | 4,7%  |
| Suburb - | 5. Sydenham           | 4,5%  |
| Suburb — | 6. Carrington Heights | 4,4%  |
|          | 7. Reservoir Hills    | 4,2%  |
|          | 8. Centenary Park     | 4,0%  |
|          | 9. Shakas Rock        | 4,0%  |
|          | 10. Signal Hill       | 3,9%  |
|          |                       |       |

House price inflation



# eThekwini median property value











More than R3m



#### We are here

- National property market
- KZN versus the rest
- KZN hotspots
- Buyer demographics
- Information available to property buyers



# **Buyer age for properties purchased** (last 12 months)







# Top 10 suburbs with the highest number of first time buyers





#### We are here

- National property market
- KZN versus the rest
- KZN hotspots
- Buyer demographics
- Information available to property buyers



# **National house prince growth forecast**

#### 3 scenarios applied:

#### **CPI Growth**

4% - 5.5%

#### **GDP Growth**

0.75% - 1.5%

#### **Repo Rate Increase**

Between -50 and 100 basis points

#### **House price inflation forecast for 2019:**

Current annual inflation rate is **3,28%**Monthly is **0,25%** 

High Road Low Road Forecast Scenario scenario 4,5% 2,0% 3,0%

#### Information available to property buyers





# Thank you

www.lightstone.co.za info@lightstone.co.za



We simplify the complex