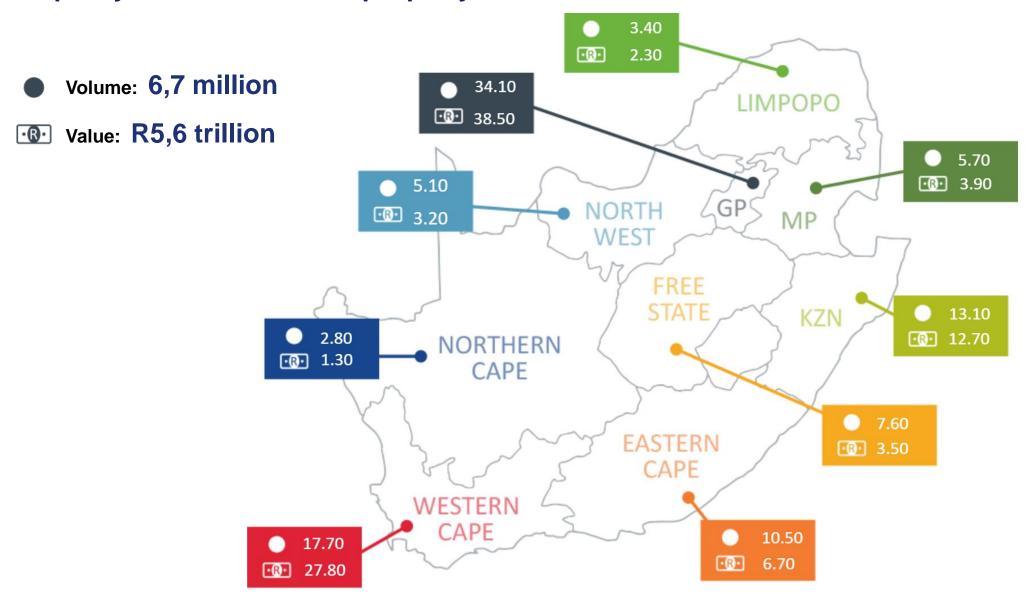

# Property Buyer Show Durban



We simplify the complex

#### What to expect

- National property market
- **KZN** versus the rest
- KZN hotspots
- Buyer demographics
- Information available to property buyers



# **Property market overview**



### Disparity in the residential property market





### Municipal breakup of residential property value





# eThekwini suburban breakup of residential value -

| Umhlanga Rocks     | Morningside     | Malvern      | Sunning    | Austervi          | Avo      | Rise B            | ay L   | ovu | Wo         | . Ne       | W    | e I  | Hill   | Gle | Kv | v V | V         | <b>VI</b> | For |
|--------------------|-----------------|--------------|------------|-------------------|----------|-------------------|--------|-----|------------|------------|------|------|--------|-----|----|-----|-----------|-----------|-----|
|                    |                 |              | 2.67bn     | 2.31bn            | 1.9      | 1.9 1             | .8 1   | .8  | 1 8        | . 1.7      |      | , I. | 1.7    | 17  |    | 1   |           |           |