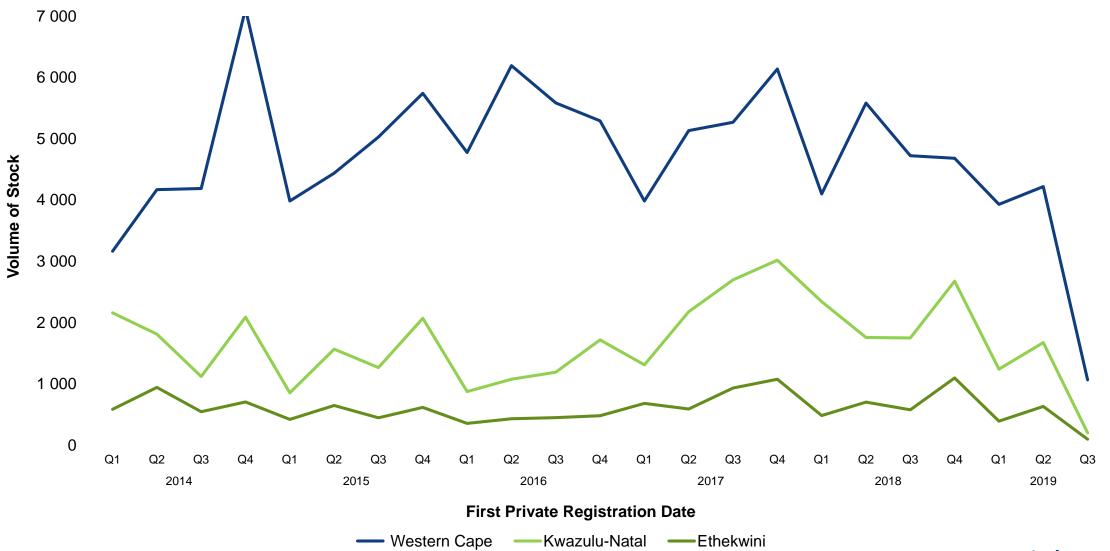

|        |     |    |     |           |           |     |
| 7.671              | 4.7Ch.:         | Cotswold D   | Montford   | Glen Hills        | Atholl   | Crai              | Wat    |     |            | Um<br>Clai | Hi   |      |        |     |    |     |           |           |     |
| 7.67bn             | 4.76bn          |              | 2.32bn     |                   |          |                   |        |     | ····       | Clai       | Hil  |      |        |     |    |     |           |           |     |



#### We are here

- National property market
- **KZN** versus the rest
- KZN hotspots
- Buyer demographics
- Information available to property buyers



## Overview of property stock – segmenting residential



# House price growth eThekwini



# **New homes registered**





#### We are here

- National property market
- KZN versus the rest
- KZN hotspots
- Buyer demographics
- Information available to property buyers



#### Most expensive streets and suburbs in KZN

#### **Top suburbs – average value**

R 8.1m

Hawaan Forest Estate, **Umhlanga** 

R 7.5m

Alton, **Richards Bay** 

R 6.9m

Zimbali, **Balito** 

R 6.2m

Izinga, **Umhlanga**  R 4.4m

Dunkirk Estate, Salt Rock



#### **Top streets – average value**

R 13.2m
Hunningdon Wood,
Phoenix

R 12.4m
North Ridge Road,
Durban

R 12.1m

Michel Avenue, **Umhlanga** 

R 12.0m

Driftwood Drive, **Balito** 

R 11.5m

Milkwood Drive, **Balito** 



### Most expensive and high growth estates in KZN

#### **Median property value**

R 9.8m

Birdhaven Estate, Salt Rock

R 9.7m

Izinga Park, **Umhlanga**  R 8.1m