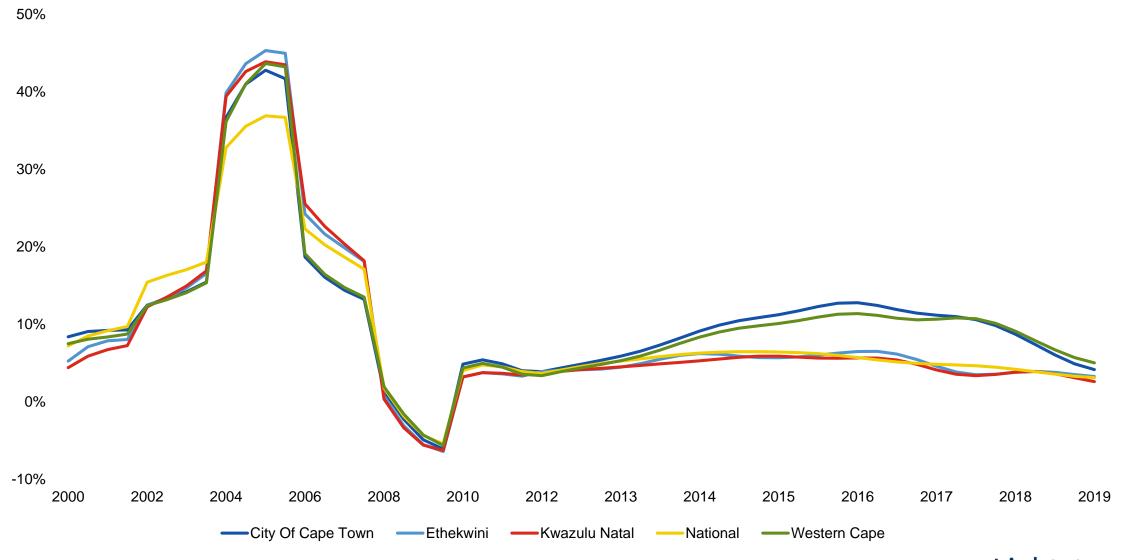

### Disparity in the residential property market

# House price growth eThekwini

House price inflation