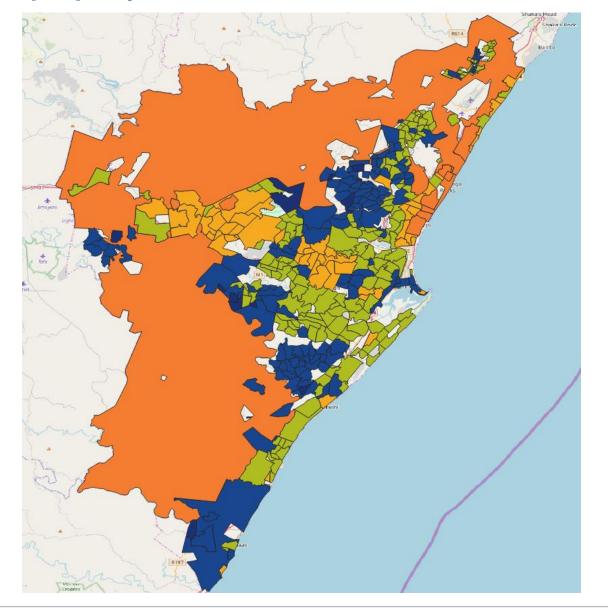

%
Ukwazi Ridge Estate,
Kwadukuza Nu

4,7%

Palm Lakes Retirement Village, Kwadukuza Nu 4,6%
Izinga Park,
Umhlanga

4,5%
The Gardens,
Umhlanga



# Top 10 high growth suburbs over the last 12 months

|          | 1. Tinley Manor Beach | 7,11% |
|----------|-----------------------|-------|
|          | 2. Wentworth          | 5,4%  |
|          | 3. Maidstone          | 4,9%  |
|          | 4. Grosvenor          | 4,7%  |
| Suburb - | 5. Sydenham           | 4,5%  |
| Suburb — | 6. Carrington Heights | 4,4%  |
|          | 7. Reservoir Hills    | 4,2%  |
|          | 8. Centenary Park     | 4,0%  |
|          | 9. Shakas Rock        | 4,0%  |
|          | 10. Signal Hill       | 3,9%  |
|          |                       |       |

House price inflation



# eThekwini median property value











More than R3m



#### We are here

- National property market
- KZN versus the rest
- KZN hotspots
- Buyer demographics
- Information available to property buyers



# **Buyer age for properties purchased** (last 12 months)







# Top 10 suburbs with the highest number of first time buyers





#### We are here

- National property market
- KZN versus the rest
- KZN hotspots
- Buyer demographics
- Information available to property buyers



# **National house prince growth forecast**

#### 3 scenarios applied:

#### **CPI Growth**

4% - 5.5%

#### **GDP Growth**

0.75% - 1.5%

#### **Repo Rate Increase**

Between -50 and 100 basis points

#### **House price inflation forecast for 2019:**

Current annual inflation rate is **3,28%**Monthly is **0,25%** 

High Road Low Road Foreca