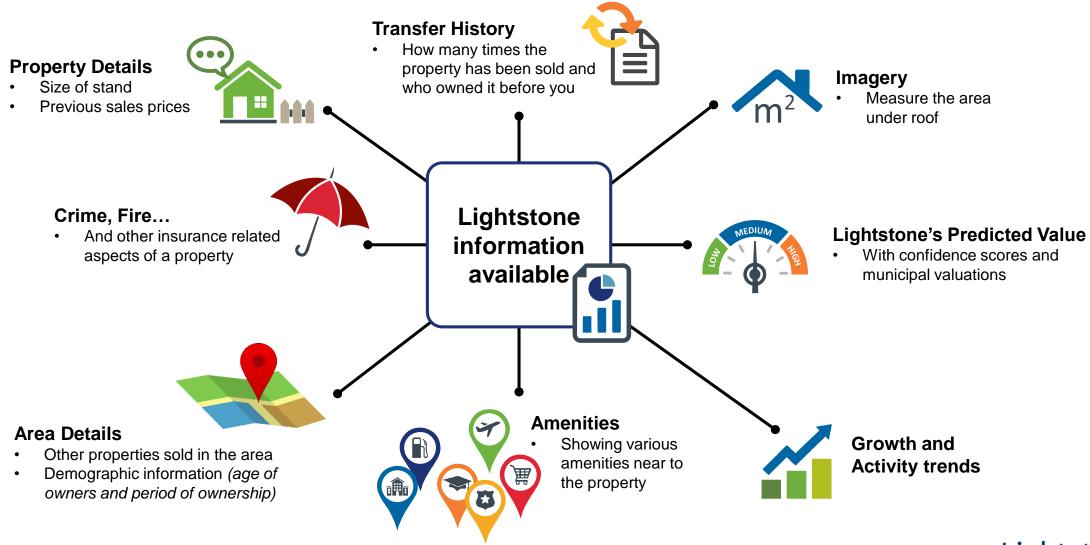

the rest
- KZN hotspots
- Buyer demographics
- Information available to property buyers



# **Buyer age for properties purchased** (last 12 months)







# Top 10 suburbs with the highest number of first time buyers





#### We are here

- National property market
- KZN versus the rest
- KZN hotspots
- Buyer demographics
- Information available to property buyers



# **National house prince growth forecast**

#### 3 scenarios applied:

#### **CPI Growth**

4% - 5.5%

#### **GDP Growth**

0.75% - 1.5%

#### **Repo Rate Increase**

Between -50 and 100 basis points

#### **House price inflation forecast for 2019:**

Current annual inflation rate is **3,28%**Monthly is **0,25%** 

High Road Low Road Forecast Scenario scenario 4,5% 2,0% 3,0%

#### Information available to property buyers





# Thank you

www.lightstone.co.za info@lightstone.co.za



We simplify the complex