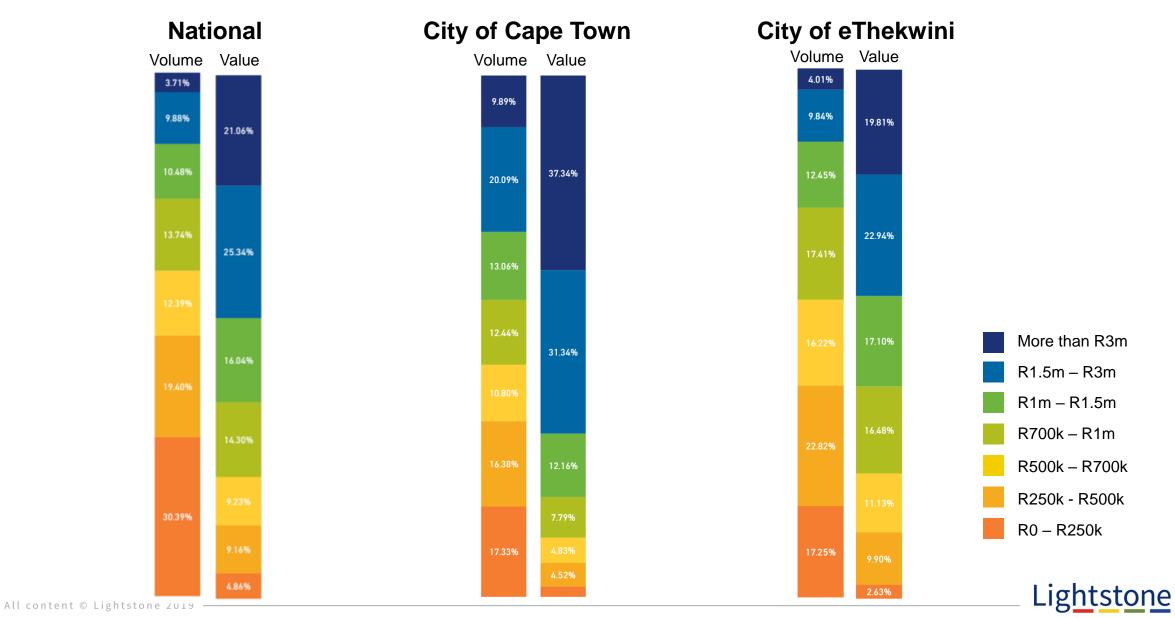

| · Lenh |     |            | lna        | Kw   |      |        |     |    |     |           |           |     |
| 7.671              | 4.7Ch.:         | Cotswold D   | Montford   | Glen Hills        | Atholl   | Crai              | Wat    |     |            | Um<br>Clai | Hi   |      |        |     |    |     |           |           |     |
| 7.67bn             | 4.76bn          |              | 2.32bn     |                   |          |                   |        |     | ····       | Clai       | Hil  |      |        |     |    |     |           |           |     |



#### We are here

- National property market
- **KZN** versus the rest
- KZN hotspots
- Buyer demographics
- Information available to property buyers



## Overview of property stock – segmenting residential



# House price growth eThekwini



# **New homes registered**





#### We are here

- National property market
- KZN versus the rest
- KZN hotspots
- Buyer demographics
- Information available to property buyers



#### Most expensive streets and suburbs in KZN

#### **Top suburbs – average value**

R 8.1m

Hawaan Forest Estate, **Umhlanga** 

R 7.5m

Alton, **Richards Bay** 

R 6.9m

Zimbali, **Balito** 

R 6.2m

Izinga, **Umhlanga**  R 4.4m

Dunkirk Estate, Salt Rock



#### **Top streets – average value**

R 13.2m
Hunningdon Wood,
Phoenix

R 12.4m
North Ridge Road,
Durban

R 12.1m

Michel Avenue, **Umhlanga** 

R 12.0m

Driftwood Drive, **Balito** 

R 11.5m

Milkwood Drive, **Balito** 



### Most expensive and high growth estates in KZN

#### **Median property value**

R 9.8m

Birdha