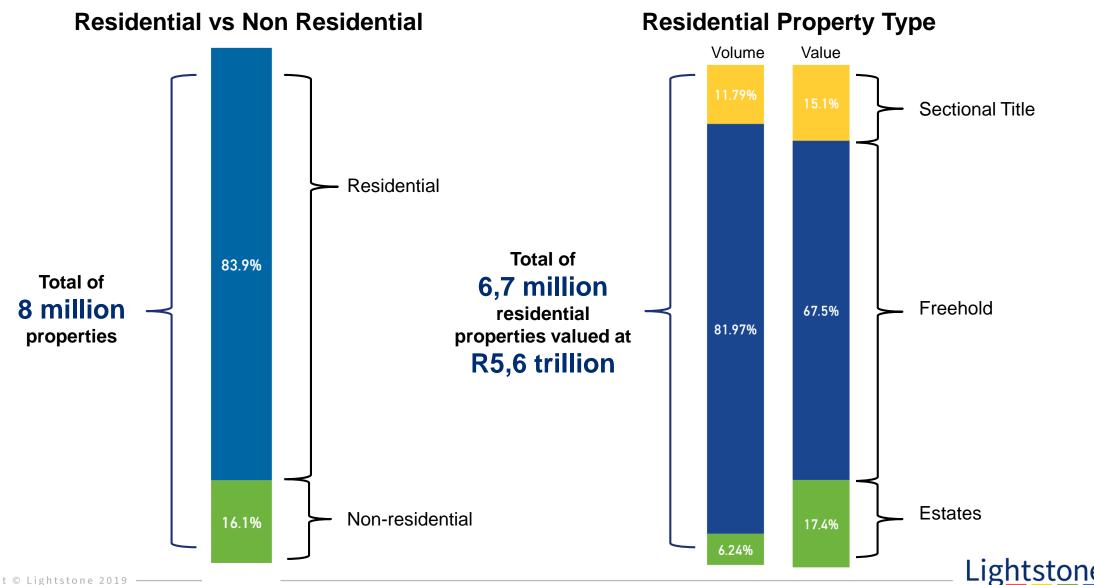

# **Property market overview**

### Disparity in the residential property market