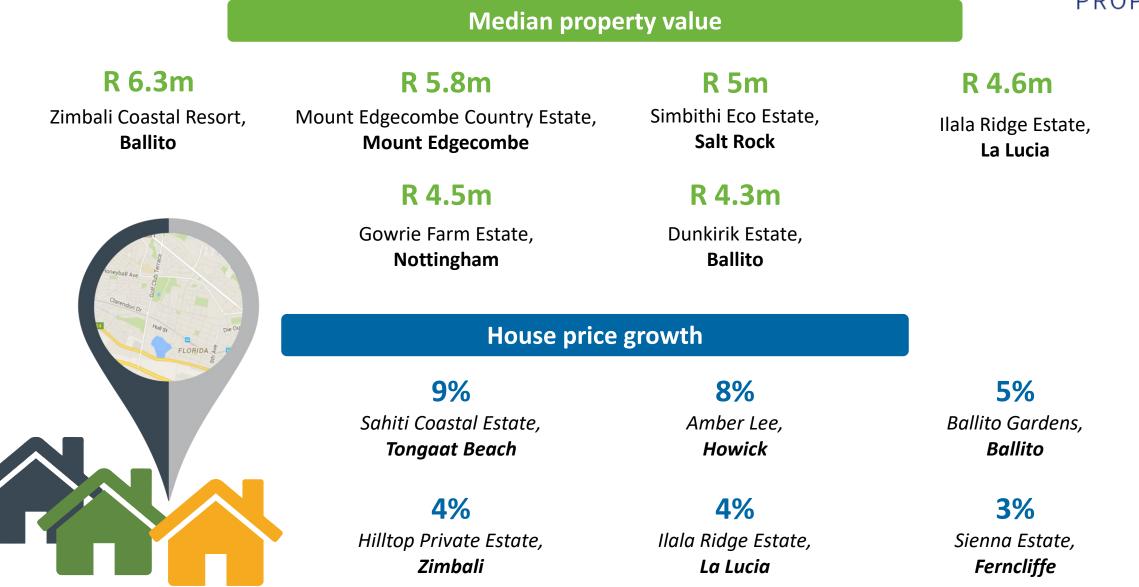

aphics** 

# Most expensive streets and suburbs in KwaZulu Natal



Top suburbs – average value

R 7.4m Hawaan Forest Estate, Umhlanga

# R 5.9m

Zimbali, Ballito

R 4.8m

Simbithi, Salt Rock

#### **R 5.7m** Umdloti Beach,

Umdloti Beac

**R 4.5m** Gowrie Village,

Umngeni

e value

# Izinga,

R 4.9m

Umhlanga

Top streets – average value

R 7.4m Simbithi Street, Salt Rock

R 4.7m Colwyn Drive, Sheffield Beach **R 7.3m** 

Hawthorne Drive, Mount Edgecombe

R 4.6m Lagoon Drive, Umhlanga Rocks R 4.8m Ilala Drive, La Lucia

**R 4.2m** Marine Drive, **Umhlanga Rocks** 

# Top 10 high growth suburbs over last 12 months

Glenwood **Leisure Bay Tongaat Beach** Wartburg Woodgrange Palm Beach Trafalgar South Beach Southgate Hillary





# Most expensive and high growth estates in KwaZulu Natal





# eThekwini median property value







## We are here...



National property market

**KZN vs the rest** 

**KZN hotspots** 

**Buyer demographics** 

# **Buyer age for properties purchased** (last 12 months)





| 18 - 25    |
|------------|
| 23 - 35    |
| 35 - 45    |
| 45 - 55    |
| 55 - 65    |
| 65 - Older |

## We are here...



National property market

**KZN vs the rest** 

**KZN hotspots** 

**Buyer demographics** 





# Follow Us | Visit Us | Call Us