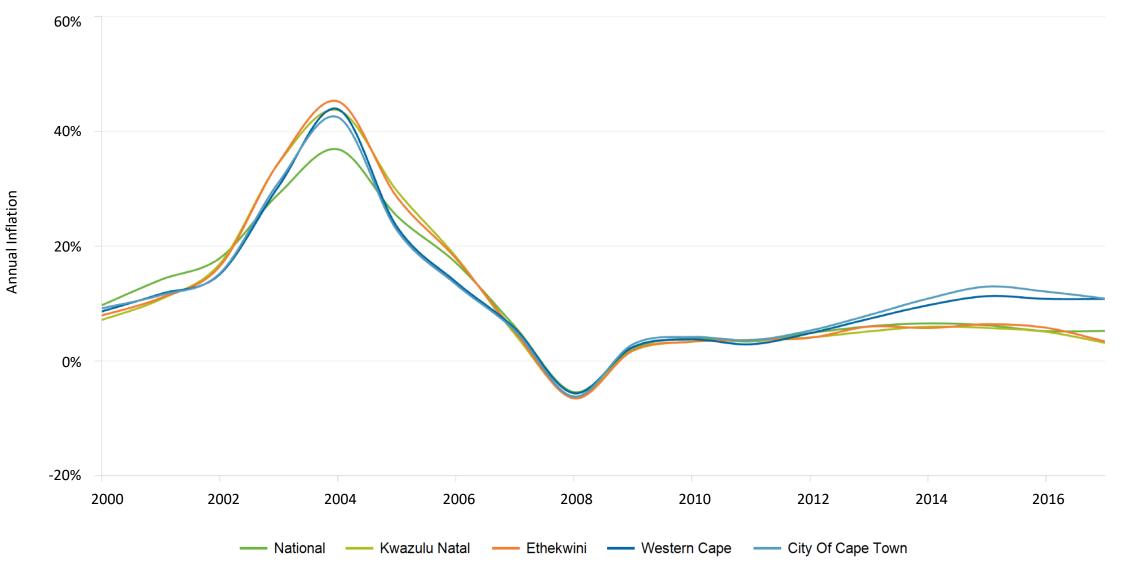

# **Property transfer activity**

Lightstone

National property market

**KZN vs the rest** 

**KZN hotspots** 

**Buyer demographics** 