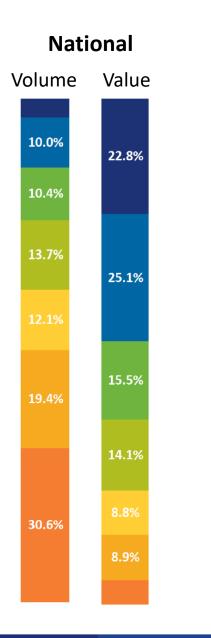

# More than R3m R1.5m – R3m R1m – R1.5m R700k – R1m R500k – R700k R250k - R500k R0 – R250k