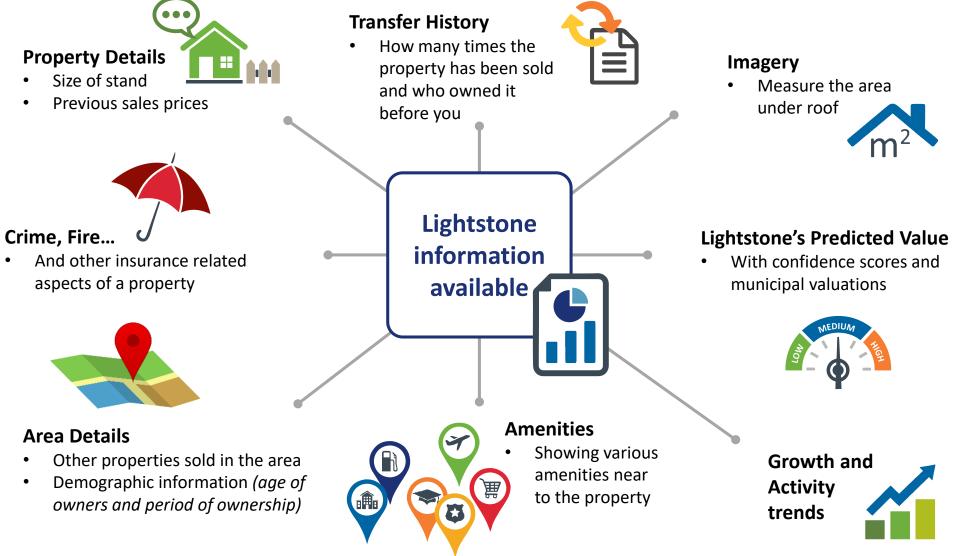

ive, Mount Edgecombe

R 4.6m Lagoon Drive, Umhlanga Rocks R 4.8m Ilala Drive, La Lucia

**R 4.2m** Marine Drive, **Umhlanga Rocks** 

# Top 10 high growth suburbs over last 12 months

Glenwood **Leisure Bay Tongaat Beach** Wartburg Woodgrange Palm Beach Trafalgar South Beach Southgate Hillary





# Most expensive and high growth estates in KwaZulu Natal





# eThekwini median property value







## We are here...



National property market

**KZN vs the rest** 

**KZN hotspots** 

**Buyer demographics** 

# **Buyer age for properties purchased** (last 12 months)





| 18 - 25    |
|------------|
| 23 - 35    |
| 35 - 45    |
| 45 - 55    |
| 55 - 65    |
| 65 - Older |

## We are here...



National property market

**KZN vs the rest** 

**KZN hotspots** 

**Buyer demographics** 





# Follow Us | Visit Us | Call Us