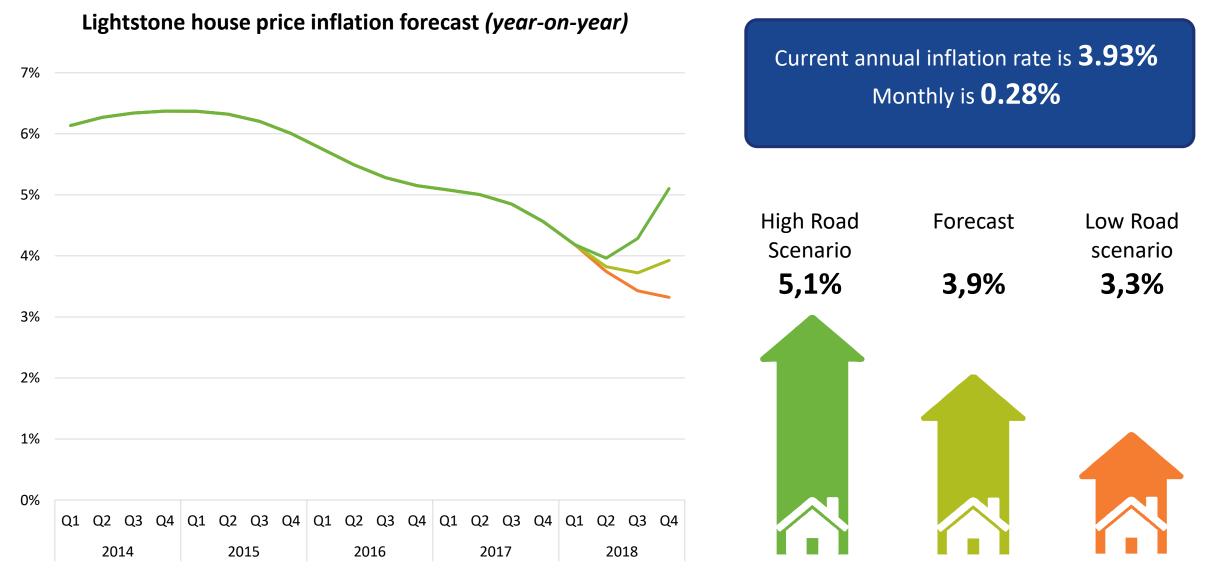

# National house price growth forecast

Lightstone PROPERTY

National property market

**KZN vs the rest** 

**KZN hotspots** 

**Buyer demographics** 