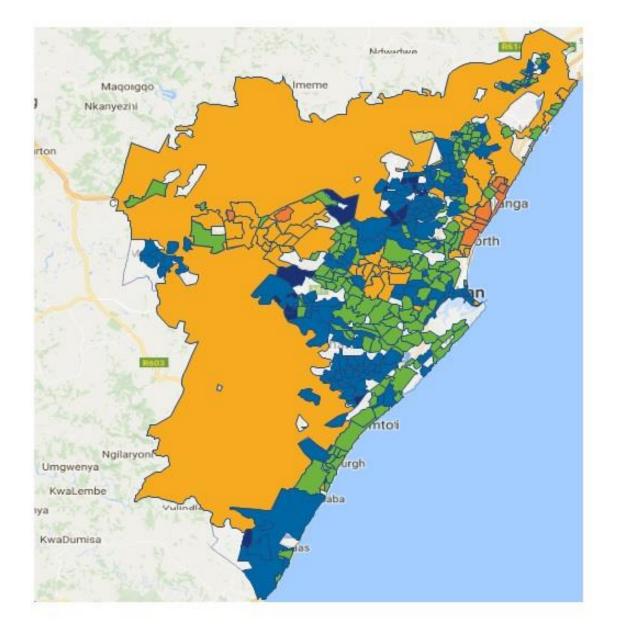

nd suburbs in KwaZulu Natal



Top suburbs – average value

R 7.4m Hawaan Forest Estate, Umhlanga

# R 5.9m

Zimbali, Ballito

R 4.8m

Simbithi, Salt Rock

#### **R 5.7m** Umdloti Beach,

Umdloti Beac

**R 4.5m** Gowrie Village,

Umngeni

e value

# Izinga,

R 4.9m

Umhlanga

Top streets – average value

R 7.4m Simbithi Street, Salt Rock

R 4.7m Colwyn Drive, Sheffield Beach **R 7.3m** 

Hawthorne Drive, Mount Edgecombe

R 4.6m Lagoon Drive, Umhlanga Rocks R 4.8m Ilala Drive, La Lucia

**R 4.2m** Marine Drive, **Umhlanga Rocks** 

# Top 10 high growth suburbs over last 12 months

Glenwood **Leisure Bay Tongaat Beach** Wartburg Woodgrange Palm Beach Trafalgar South Beach Southgate Hillary





# Most expensive and high growth estates in KwaZulu Natal





# eThekwini median property value







## We are here...



National property market

**KZN vs the rest** 

**KZN hotspots** 

**Buyer demographics** 

# **Buyer age for properties purchased** (last 12 months)





| 18 - 25    |
|------------|
| 23 - 35    |
| 35 - 45    |
| 45 - 55    |
| 55 - 65    |
| 65 - Older |

## We are here...



National property market

**KZN vs the rest** 

**KZN hotspots** 

**Buyer demographics** 





# Follow Us | Visit Us | Call Us