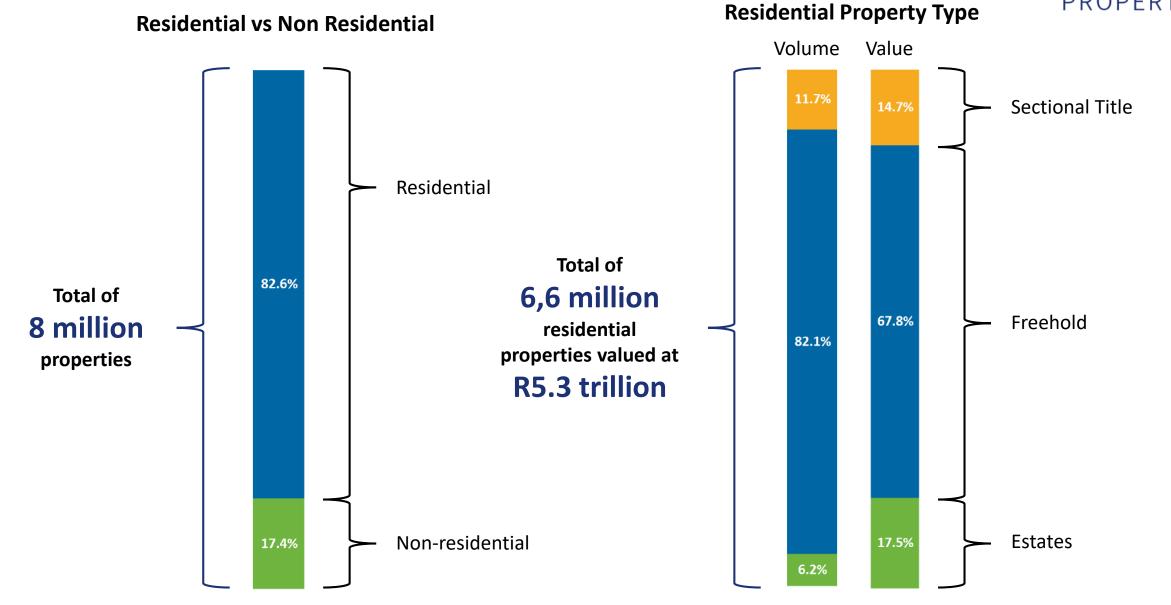

# **Disparity in the residential property market**

• Volume: 6,6 million

Value: R5.3 trillion

# **Overview of property stock – segmenting within residential**