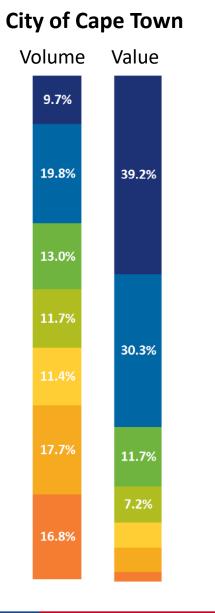

# **Overview of property stock – segmenting within residential**

# More than R3m R1.5m – R3m R1m – R1.5m R700k – R1m R500k – R700k R250k - R500k R0 – R250k