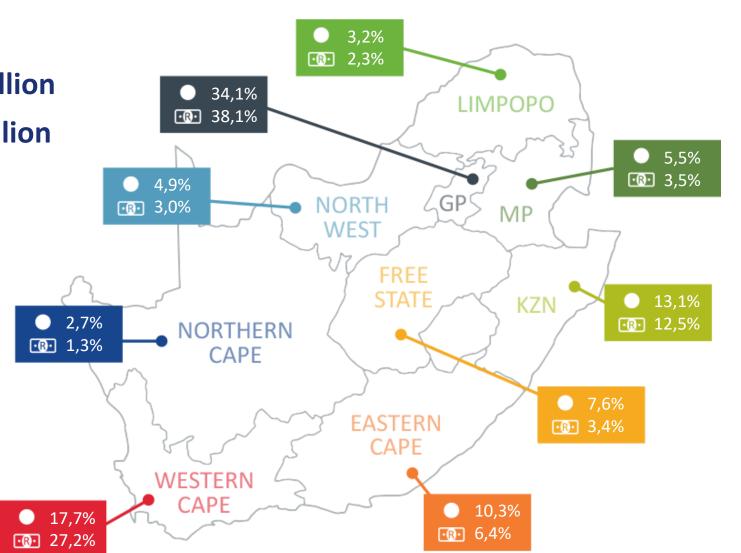

# **Lightstone Property**

ð

Detailed information on property in South Africa

# What to expect



National property market

**KZN vs the rest** 

**KZN hotspots** 

**Buyer demographics** 



National property market

**KZN vs the rest** 

**KZN hotspots** 

**Buyer demographics** 

## **Property market overview**

Lightstone PROPERTY



# **Disparity in the residential property market**

• Volume: 6,6 million

Value: R5.3 trillion



# National house price growth forecast

Lightstone PROPERTY





National property market

**KZN vs the rest** 

**KZN hotspots** 

**Buyer demographics** 

# **Overview of property stock – segmenting within residential**









# More than R3m R1.5m – R3m R1m – R1.5m R700k – R1m R500k – R700k R250k - R500k R0 – R250k

# House price growth eThekwini





# **Property transfer activity**



Lightstone



National property market

**KZN vs the rest** 

**KZN hotspots** 

**Buyer demographics** 

# Most expensive streets and suburbs in KwaZulu Natal



Top suburbs – average value

R 7.4m Hawaan Forest Estate, Umhlanga

# R 5.9m

Zimbali, Ballito

R 4.8m

Simbithi, Salt Rock

#### **R 5.7m** Umdloti Beach,

Umdloti Beac

**R 4.5m** Gowrie Village,

Umngeni

e value

# Izinga,

R 4.9m

Umhl