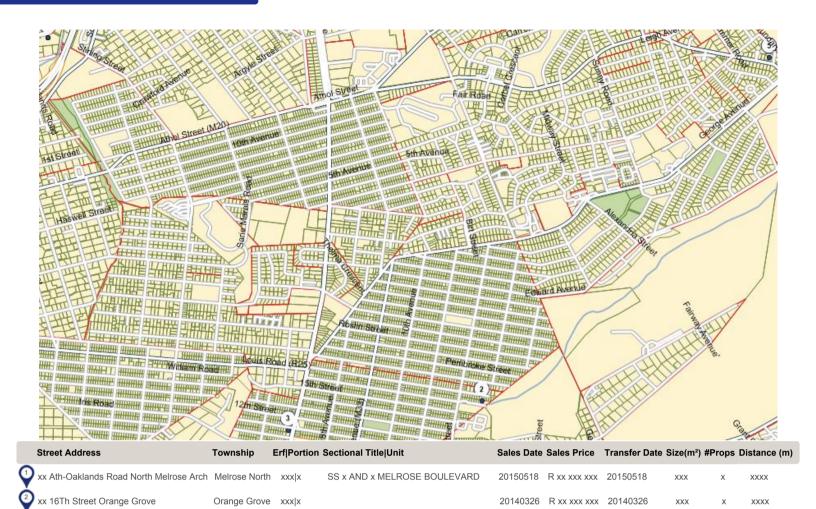

# Other Endorsements

xx Louis Botha Avenue Orange Grove

xx Swemmer Road Silvamonte

xx Ath-Oaklands Road North Melrose Arch Melrose North xxx|x

Orange Grove xxx|x

xxx|x

Silvamonte

| Endorsement Number | Document Type                          | Particulars |
|--------------------|----------------------------------------|-------------|
| Kxxxx/2007S        | Contracts (Servitudes and Real Rights) |             |
| Kxxxx/2007S        | Contracts (Servitudes and Real Rights) |             |
| Kxxxx/2007S        | Contracts (Servitudes and Real Rights) |             |

SS x AND x MELROSE BOULEVARD

20140307 R xx xxx xxx 20140307

20140114 R xx xxx xxx 20140114

20130305 R xx xxx xxx 20130305

XXX

XXXX

XXXX

XXXX