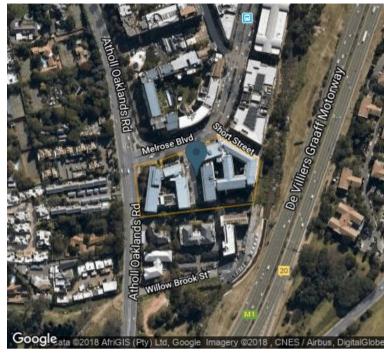

#### **Property Location**

Province: Gauteng Municipality: City of Johannesburg Suburb: Melrose Arch

Ath-Oaklands Road North Street:

Street #:

Node ID / Name: Melrose Arch

Portion #: XX

Township: Melrose North

Post Code: XXXX

Sect xx Of Plan xxxx/2007, Known As "x And x Legal Description:

Melrose Boulevard", Situated At Ptn xx, Erf xxx, Town: "Melrose North", Mun: "City Of Johannesburg", Province: "Gauteng"

Google Maps: xxxx, xxxx Coordinates (Lat/Long):