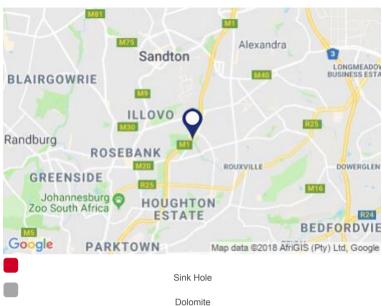

e | Purchase Price | Title Deed # | Street Name  | #  |
|------------|-------------|-----------|---------------|----------------|--------------|--------------|----|
| Buyer Name | Seller Name | 20171122  | 20170516      | xx xxx xxx     | ST12345/2017 | Ath-Oaklands | XX |
| Buyer Name | Seller Name | 20171020  | 20170619      | xx xxx xxx     | ST12345/2017 | Ath-Oaklands | XX |
| Buyer Name | Seller Name | 20171006  | 20170724      | xx xxx xxx     | ST71995/2017 | Ath-Oaklands | XX |

## Transfer Summary (past 12 months)

Max Transfer in the Suburb:

Min Transfer in the Suburb:

1234

Total Transfers:

1 Transfers:

#### Suburb Trends - Melrose Arch

#### Non-Residential Transfers





#### **Land Characteristics**





# Dolomite

Dolomite present: No Number of sink holes within 5km:





#### **Amenities**

| Amenity                                         | Туре                           | Distance (km) |
|-------------------------------------------------|--------------------------------|---------------|
| Budget Overnight Accommodation                  | BedAndBreakfast                | 0.16 km       |
| Building 4                                      | Building                       | 1.95 km       |
| Mandarin Motors                                 | CarDealer                      | 0.61 km       |
| Jehovah's Witness                               | Christian                      | 0.66 km       |
| Queenspark - Riverside Mall                     | Clothing/Accessories           | 2.18 km       |
| Engen Quick Shop                                | ConvenienceStore