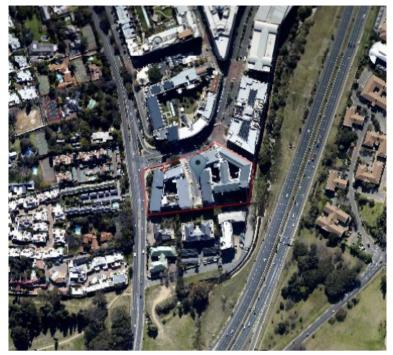

#### **Property Location**

Province: Gauteng Municipality: City of Johannesburg Suburb: Melrose Arch

Ath-Oaklands Road North Street:

Street #:

Node ID / Name: Melrose Arch

Portion #: XX

Township: Melrose North

Post Code: XXXX

Sect xx Of Plan xxxx/2007, Known As "x And x Legal Description:

Melrose Boulevard", Situated At Ptn xx, Erf xxx, Town: "Melrose North", Mun: "City Of Johannesburg", Province: "Gauteng"

Google Maps: xxxx, xxxx Coordinates (Lat/Long):