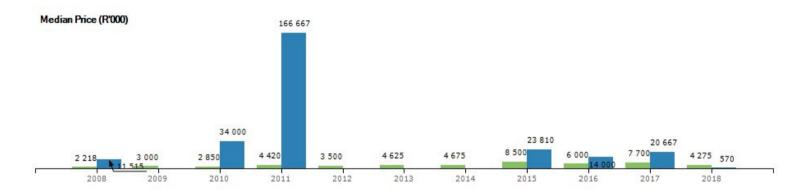

## Transfer Summary (past 12 months)

Max Transfer in the Suburb:

Min Transfer in the Suburb:

1234

Total Transfers:

1 Transfers:

#### Suburb Trends - Melrose Arch

#### Non-Residential Transfers