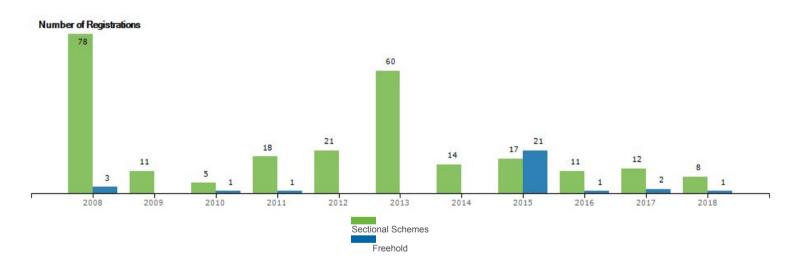

X

XXXX

XXXX

XXXX

#### Street Transfer History

| Buyer      | Seller      | Reg. Date | Purchase Date | Purchase Price | Title Deed # | Street Name  | #  |
|------------|-------------|-----------|---------------|----------------|--------------|--------------|----|
| Buyer Name | Seller Name | 20171122  | 20170516      | xx xxx xxx     | ST12345/2017 | Ath-Oaklands | XX |
| Buyer Name | Seller Name | 20171020  | 20170619      | xx xxx xxx     | ST12345/2017 | Ath-Oaklands | XX |
| Buyer Name | Seller Name | 20171006  | 20170724      | xx xxx xxx     | ST71995/2017 | Ath-Oaklands | XX |

## Transfer Summary (past 12 months)

Max Transfer in the Suburb:

Min Transfer in the Suburb:

1234

Total Transfers:

1 Transfers:

#### Suburb Trends - Melrose Arch

#### Non-Residential Transfers





#### **Land Characteristics**





# Dolomite

Dolomite present: No Number of sink holes within 5km:





#### **Amenities**

| Amenity                                         | Туре                           | Distance (km) |
|-------------------------------------------------|--------------------------------|---------------|
| Budget Overnight Accommodation                  | BedAndBreakfast                | 0.16 km       |
| Building 4                                      | Building                       | 1.95 km       |
| Mandarin Motors                                 | CarDealer                      | 0.61 km       |
| Jehovah's Witness                               | Christian                      | 0.66 km       |
| Queenspark - Riverside Mall                     | Clothing/Acces