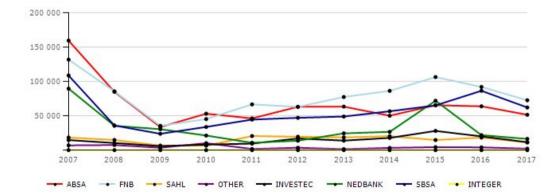

## **Lending By Institution**

The **Lending by Institution** graph shows the total bonds registered by bank and by year for recent years Values in R000. The data is based on residential bonding activity with the exclusion of sectional title garage units.