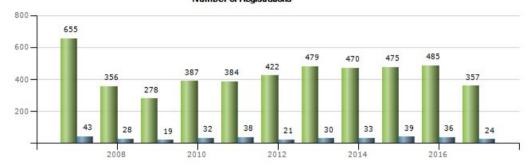

## Number of Registrations

#### **Explanatory Notes**

The Suburb Details section shows a map with the outline of the suburb which assists the user in visually referencing the area.

The **Growth and Activity graphs** show the median price and total volume of sales in the selected area by property type for recent years. Only properties which Lightstone classify as privately owned are used in these calculations and sales prices which are not inline with the market values for these properties are excluded from the analysis. This is done to arrive at a more accurate estimate of market value for properties within the selected area. The information used in this analysis is updated monthly. The median purchase price is the midpoint of all the purchase prices in the area. It is less affected by isolated outlying values and a stable indication of the typical transaction price in the area. Sectional title garage units, extreme outliers and probable land sales have been filtered before the median is calculated in order to reflect developed property price trends.