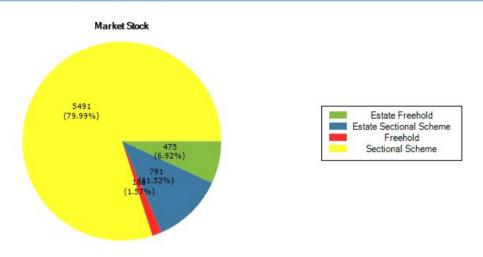

# Market Stock

All residential transfers are included with the exclusion of sectional title garage units, extreme outliers and probable land sales.

Market Stock Counts are based on residential properties excluding sectional title garages.