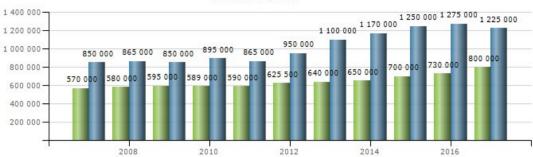

# Median Price (R'000)

#### **Explanatory Notes**

The Suburb Details section shows a map with the outline of the suburb which assists the user in visually referencing the area.

The **Growth and Activity graphs** show the median price and total volume of sales in the selected area by property type for recent years. Only properties which Lightstone classify as privately owned are used in these calculations and sales prices which are not inline with the market values for these properties are excluded from the analysis. This is done to arrive at a more accurate estimate of market value for properties within the selected area. The information used in this analysis is updated monthly. The median purchase price is the midpoint of all the purchase prices in the area. It is less affected by isolated outlying values and a stable indication of the typical transaction price in the area. Sectional title garage units, extreme outliers and probable land sales have been filtered before the median is calculated in order to reflect developed property price trends.