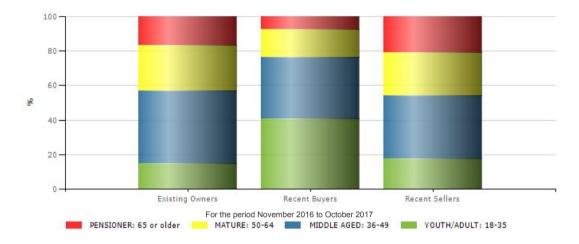

The Suburb Trends graphs show the average price and total volume of sales in the suburb by property type for the last 5 years.

The Age of Residents bar graph shows the age distribution of owners in the suburb and is split into residents and recent sellers.