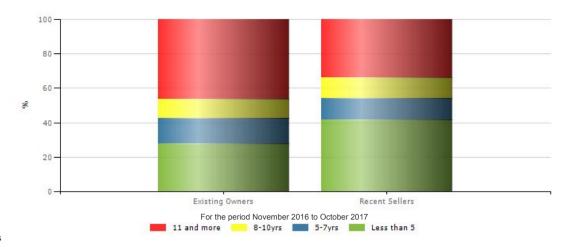

The Suburb Trends graphs show the average price and total volume of sales in the suburb by property type for the last 5 years.

The Age of Residents bar graph shows the age distribution of owners in the suburb and is split into residents and recent sellers.