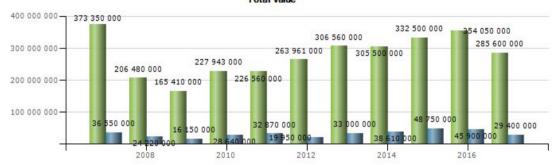

#### Total Value

#### **Explanatory Notes**

The Suburb Details section shows a map with the outline of the suburb which assists the user in visually referencing the area.

The **Growth and Activity graphs** show the median price and total volume of sales in the selected area by property type for recent years. Only properties which Lightstone classify as privately owned are used in these calculations and sales prices which are not inline with the market values for these properties are excluded from the analysis. This is done to arrive at a more accurate estimate of market value for properties within the selected area. The information used in this analysis is updated monthly. The median purchase price is the midpoint of all the purchase prices in the area. It is less affected by isolated outlying values and a stable indication of the typical transaction price in the area. Sectional title garage units, extreme outliers and probable land sales have been filtered before the median is calculated in order to reflect developed property price trends.