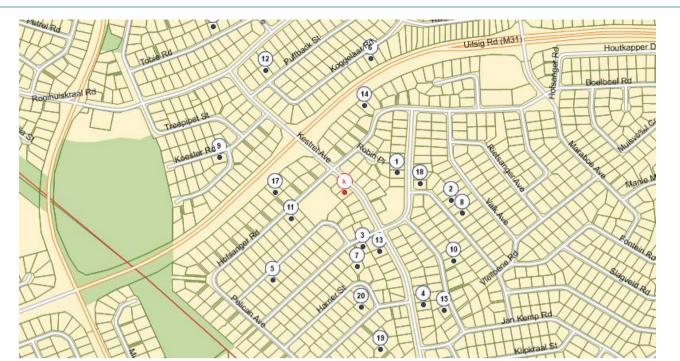

The **Comparable Sales Table** shows the details of the 20 most relevant comparable sales and the comparable sales map shows where these comparable sales are in relation to the subject property. Comparable sales are based on the most comparable residential property transfers excluding extreme outliers and potential land sales.