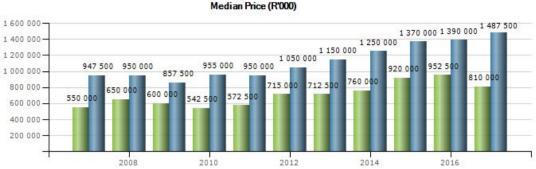

The **Suburb Trends** graphs show the average price and total volume of sales in the suburb by property type for the last 10 + years. The median purchase price is the midpoint of all the purchase prices in the area. It is less affected by isolated outlying values and a stable indication of the typical transaction price in the area. Sectional title garage units, extreme outliers and probable land sales have been filtered before the median is calculated in order to reflect developed property price trends.