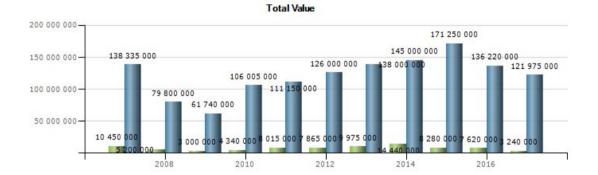

The **Suburb Trends** graphs show the average price and total volume of sales in the suburb by property type for the last 10 + years. The median purchase price is the midpoint of all the purchase prices in the area. It is less affected by isolated outlying values and a stable indication of the typical transaction price in the area. Sectional title garage units, extreme outliers and probable land sales have been filtered before the median is calculated in order to reflect developed property price trends.