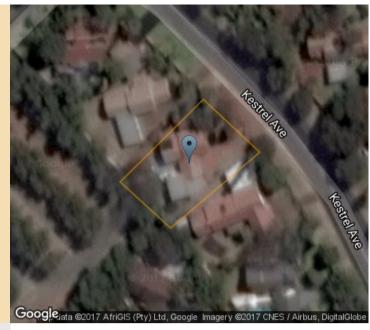

The Aerial/Satellite Imagery obtained from both the relevant municipality (where available) and from Google. Both images offer zooming and panning functionality that enables users to examine the property and the area in detail. The municipal imagery offers measurement functionality that enables users to determine the distance between points or the area under roof. The municipal imagery also shows the location of the comparable sales referred to in the comparable sales and enables accurate comparative analysis.