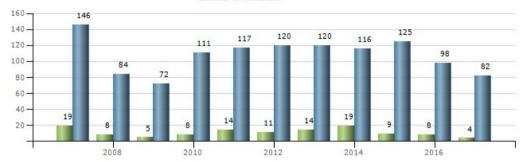

The **Suburb Trends** graphs show the average price and total volume of sales in the suburb by property type for the last 10 + years. The median purchase price is the midpoint of all the purchase prices in the area. It is less affected by isolated outlying values and a stable indication of the typical transaction price in the area. Sectional title garage units, extreme outliers and probable land sales have been filtered before the median is calculated in order to reflect developed property price trends.